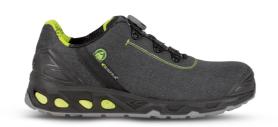

## Lux Green Fit Safety Shoe

Art nr: 1001126

Previous art. nr: 73001-000

Sporty, dynamic safety shoe made from innovative, sustainable materials.

Environmentally friendly with a designer leather upper with minimal seams and a reinforced toe. Interior made of breathable materials.

Aluminium toe cap and puncture-resistant fabric sole. Innovative BOA® lacing system. Anatomic insole made of recycled POLY-GREEN polyure than e – soft and shock-absorbing for the utmost in comfort. New sole with an intelligent system that ensures comfort in motion. The sole, which adapts to the terrain, is designed to conserve energy with each footstep. This stabilises the foot and guides it into the right

stabilises the foot and guides it into the right position to lower the risk of injury. The shockabsorbing sole is made of recycled POLY-GREEN polyurethane. Non-slip polyurethane outsole. Labels made from 100% recycled material. 100% recycled