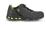

## Lux Green Fit Safety Shoe

Art nr: 1001126

Previous art. nr: 73001-000

Sporty, dynamic safety shoe made from innovative, sustainable materials.

Environmentally friendly with a designer leather upper with minimal seams and a reinforced toe. Interior made of breathable materials.

Aluminium toe cap and puncture-resistant fabric sole. Innovative BOA® lacing system. Anatomic insole made of recycled POLY-GREEN polyure than e – soft and shock-absorbing for the utmost in comfort. New sole with an intelligent system that ensures comfort in motion. The sole, which adapts to the terrain, is designed to conserve energy with each footstep. This stabilises the foot and guides it into the right

stabilises the foot and guides it into the right position to lower the risk of injury. The shockabsorbing sole is made of recycled POLY-GREEN polyurethane. Non-slip polyurethane outsole. Labels made from 100% recycled material. 100% recycled